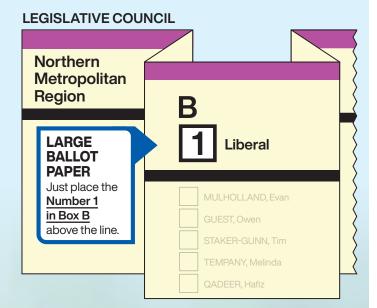

There is no need to mark any boxes below the thick, black line

**REMEMBER:** to vote Liberal on both ballot papers.

→ Reward hard working healthcare families.

**SMALL** 

**BALLOT PAPER** 

Start here and number

every box to make sure your vote

counts.

crisis.

→ Fix the → End the era of spiralling debt.

Stewart **TODHUNTER** 

**Northcote** District

**SOLUTIONS** 

ictorians.